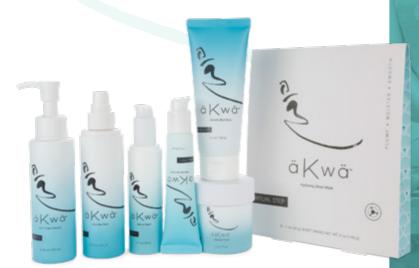

## **äKwä**™ The Ancient Korean Water Approach

#### FLAWLESS. AGELESS. EFFORTLESS

Step away from your day and into your world with a skincare regimen designed to transform the appearance of your complexion using natureinspired, moisture-rich formulas and ancient Korean beauty techniques. Green tea blends and ferments, rose water, and other water sources come together in naturally fragranced formulas that incorporate the simple science of renewal.

#### ALL äKwä FORMULAS ARE:

- Paraben-free, sulfate-free, and phthalate-free
- Dermatologist-tested for mildness
- Kind to your skin and the environment
- Cruelty-free—never tested on animals
- Gluten-free
- Formulated with all-natural fragrances

## äKwä<sup>™</sup> SKINCARE SYSTEM

This system includes one of each formula to help you transform the appearance of your skin using nature-inspired, moisture-rich formulas and ancient Korean beauty techniques.

#### Content

- First Wave Oil-to-Foam Cleanser
- LavaPure Volcanic Mud Mask
- Glacier Glow Four-Way Toner
- Precious Pool Vitamin Essence
- Ripple Refine Eye Cream
- Royal Bath Sheet Mask 5 ct set
- RainBurst Moisture Cream