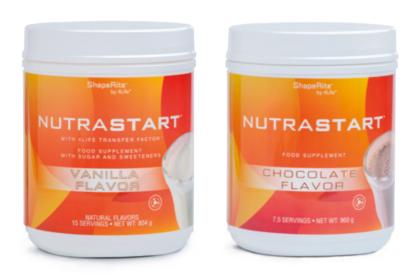

#### NUTRASTART<sup>™</sup> Food supplement with proteins, vitamins, minerals, and fibre.

- Each shake (two scoops of NutraStart) provides 17 g of high-organic-value proteins obtained from whey and soy.
- Vitamins and minerals that help compensate for the nutrients our diet is poor of.
- 100 mg of 4Life Transfer Factor™ Formula.

**Directions:** Add two (2) scoops of NutraStart in 8 oz (240 ml) of water. Stir or shake well until obtaining a smooth and homogeneous blend. Drink immediately. Use within 30 days of opening.

.....

15 shakes per container • net weight: 960 g (Nutrastart Chocolate) / 804 g (Nutrastart Vanilla)