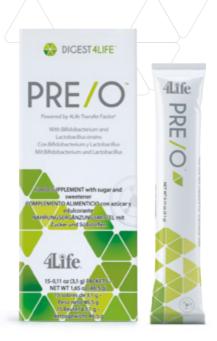

### **SUPER DETOX<sup>™</sup>**

Food supplement with plant extracts.

• It contains plant extracts (milk thistle fruit, dandelion leaf and artichoke leaf) that help maintain normal liver function.

Directions: Simultaneouly take two (2) casules a day with 8 oz (240 ml) of fluid.

60 capsules • net weight: 36.84 g

Warnings: Consult your doctor if you suffer from hypothyroidism or follow a thyroid treatment.