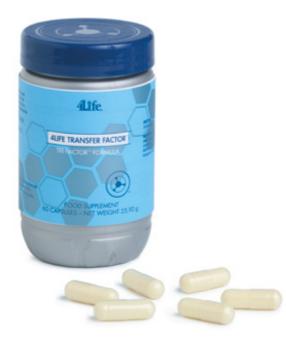

### 4LIFE TRANSFER FACTOR **TRI-FACTOR™** FORMULA

Food supplement with cow colostrum and egg yolk.

- Product containing the highest concentration of Transfer Factor per capsule: 300 mg.
- Perfect for all ages: youth, adults, and seniors.
- Produced with strict raw-material selection criteria and the most efficient ingredientextraction processes (i.e. ultrafiltration, nanofiltration) to obtain the smallest possible size of active molecules and, thus, be able to include the highest amount in each capsule.

Directions: Take two (2) capsules a day with 8 oz (240 ml) of water.

.....

60 capsules • net weight: 25.92 g