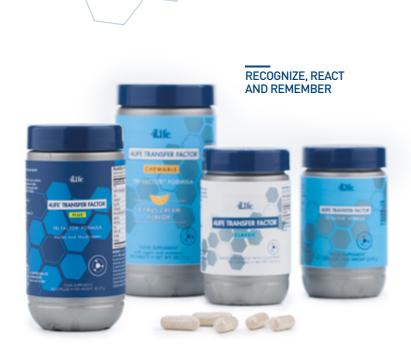

#### **4LIFE TRANSFER FACTOR™**

- 10 4Life Transfer Factor Plus<sup>™</sup> Tri-Factor<sup>™</sup> Formula
- 11 4Life Transfer Factor Tri-Factor™
- 12 4Life Transfer Factor Classic
- 13 4Life Transfer Factor Tri-Factor Chewable

As soon as our body perceives a threat — whether external or even internal—, almost immediately we will feel that something is not working as it should. Thanks to all these functions, the immune system is able to recognize, react to, and remember the different threats.