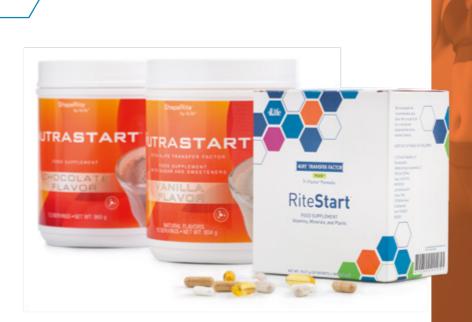

#### **RITESTART<sup>™</sup> & NUTRASTART<sup>™</sup>**

- 29 RiteStart
- 30 Nutrastart Chocolate
- 30 Nutrastart Vainilla

### **RITESTART<sup>™</sup> & NUTRASTART<sup>™</sup>**

#### **RITESTART**<sup>™</sup> Food supplement with vitamins, minerals, essential fatty acids, and plant extracts.

RiteStart is a very complete product formulated with 38 ingredients including vitamins, minerals, omega-3 and omega-6 fatty acids, plant extracts, exclusive combination of mushrooms and the 4Life Tri-Factor™ Formula.

#### NUTRASTART<sup>™</sup> Food supplement with proteins, vitamins, minerals, and fibre.

- Each shake (two scoops of NutraStart) provides 17 g of high-organic-value proteins obtained from whey and soy.
- Vitamins and minerals that help compensate for the nutrients our diet is poor of.
- 100 mg of 4Life Transfer Factor™ Formula.