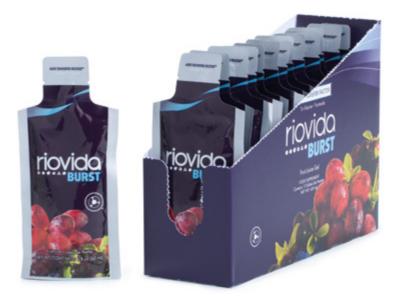

### 4LIFE TRANSFER FACTOR<sup>™</sup> RIOVIDA BURST<sup>™</sup>

#### Edible gel with fruits and vitamin C

• Vitamin C contributes to the reduction of tiredness and fatigue, to the protection of cells against oxidative damage and to the normal functioning of the immune system.

- It contains ingredients from 6 fruits: grape, apple, blueberry, pomegranate, açaí, and elderberry.
- It contains 600 mg of 4Life Transfer Factor Tri-Factor™ Formula per single dose.
- Low in calories: 2 kcal per dose

Gel format that is easy to carry and share.

Directions: Enjoy one packet every day.

15 single doses • net weight: 450 ml