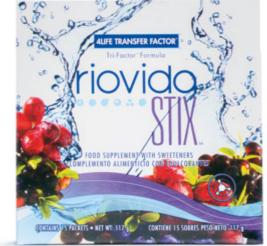

### 4LIFE TRANSFER FACTOR<sup>™</sup> RIOVIDA STIX<sup>™</sup> Food supplement powder to prepare a fruit beverage.

Did you know that drinking 2 liters of water a day helps you maintain normal physical and cognitive functions, as well as an adequate body temperature?

- Thanks to the delicious Riovida Stix you can add flavour to your daily water intake.
- It contains ingredients from 5 fruits: grape, apple, blueberry, acaí, and elderberry.
- Low in calories: 29 kcal per packet
- Easy-to-prepare format.
- Comfortable size to carry and share.
- It contains 600 mg of 4Life Tri-Factor Formula per packet.

Directions: Pour one (1) packet in 8 oz (240 ml) of water and shake the blend well until it completely dissolves

Enjoy one packet a day.