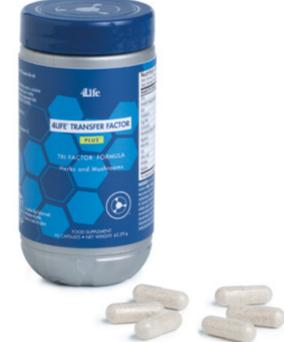

### 4LIFE TRANSFER FACTOR **PLUS™** TRI-FACTOR<sup>™</sup> FORMULA

Food supplement containing zinc, plant and mushroom extracts.

- Made with specific ingredients that help ensure that our immune System system is in top conditions.
- Zinc contributes to the normal functioning of the immune system.
- The exclusive combination of aloe vera (*Aloe barbadensis*) and mushroom extracts (*Agaricus blazei, Grifola frondosa* and *Lentinus edodes*) support our natural defenses.
- 100 mg of 4Life Tri-Factor Formula per capsule.

Directions: Take three (3) capsules a day with 8 oz (240 ml) of water.

.....

90 capsules • net weight: 42,29 g

11