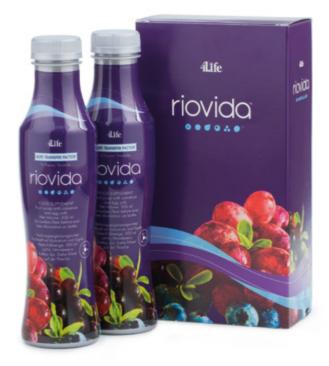

### 4LIFE TRANSFER FACTOR<sup>™</sup> **RIOVIDA<sup>™</sup> TRI-FACTOR<sup>™</sup> FORMULA** Food supplement with fruit juice and vitamin C

• Vitamin C contributes to the reduction of tiredness and fatigue, to the protection of cells against oxidative damage and to the normal functioning of the immune system.

• It contains ingredients from 6 fruits: grape, apple, blueberry, pomegranate, açaí, and elderberry.

• It contains 600 mg of 4Life Transfer Factor Tri-Factor™ Formula per dose.

Low in calories: 20 kcal per daily dose.

Directions: Drink 1 oz (30 ml) daily. Shake well before each serving. Once opened, store in the fridge and consume within 14 days.

30 daily servings • net volume: 2 x 500 ml