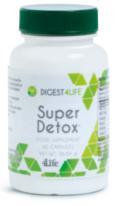

### **FIBRE SYSTEM PLUS™**

Food supplement with plant fibres.

#### **CLEANSING AND DIGESTION**

The Fibre System Plus cleansing program has 27 ingredients that will help you "tune up" your digestive system.\*

#### When to take Fibre System Plus?

The program can be followed before starting a weight control plan, weeks before an important event, as well as after a certain period of overeating or many celebrations.

**Directions**: Take one (1) packet half an hour before eating, three times a day, for ten days. For best results, repeat the Fibre System Plus program twice a year.

#### 30 packets • Net wt: 114 g

\* Thanks to the presence of Plantago ovata, Syzygium aromaticum, Rhamnus purshiana, Zingiber officinale, Piper nigrum, Gentiana lutea, Ulmus rubra, Glycyrrhiza glabra, Salvia officinalis, Rhamnus frangula, Humulus lupulus and Matricaria recutita.