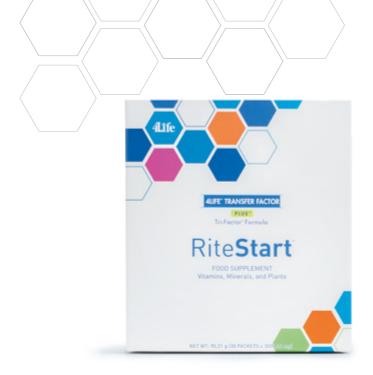

### **RITESTART<sup>™</sup> & NUTRASTART<sup>™</sup>**

#### **RITESTART**<sup>™</sup> Food supplement with vitamins, minerals, essential fatty acids, and plant extracts.

RiteStart is a very complete product formulated with 38 ingredients including vitamins, minerals, omega-3 and omega-6 fatty acids, plant extracts, exclusive combination of mushrooms and the 4Life Tri-Factor™ Formula.