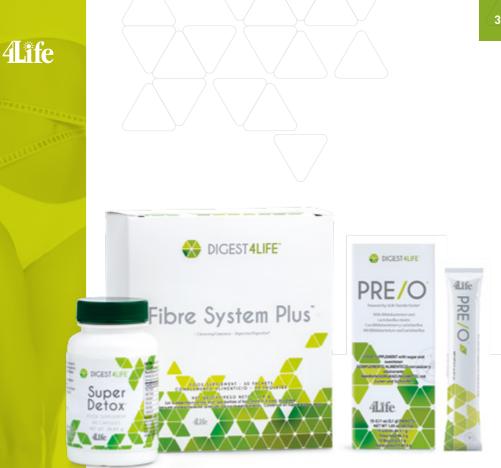

### PRE/0<sup>™</sup>

#### Food supplement with bifidobacteria, lactobacillus and oligosaccharides.

Millions of microorganisms live in our body, distributed throughout our skin and mucous membranes. These microorganisms (microbiota) live in different areas and have beneficial activities, such as optimizing the use of nutrients, generating some vitamins, and protecting ourselves. Our current lifestyle —involving an excess of processed foods, low fibre intake, antibiotic treatments, etc.— result in low quality and quantity of our microbiota (i.e. a bacterial imbalance), which can affect our general well-being.

- Each packet contains 875 million colonyforming units from 5 different live culture strains.
- It contains two types of oligosaccharides and corn fibre.
- Thanks to our microencapsulated technology, it does not require refrigeration and allows live cultures to be optimally released into the colon to perform their functions.
- 100 mg of 4Life Tri-Factor™ Formula per packet.
- Easy to carry, share, and ready to take.

- Pleasant lemon taste.
- 14 kcal per packet.

Directions: Take one (1) packet per day. Pour all the content into your mouth. Swallow it WITHOUT CHEWING. If you want, drink water or another beverage afterwards. It is not apt for children under 3 years of age. Children between 3 and 12 years old can take smaller amounts during the day.

15 packets • net weight: 146.5 g

Warnings: Excessive consumption can cause intestinal discomfort. Avoid taking it together with medicines and other fibrebased food supplements. It is not apt for children under 3 years of age.