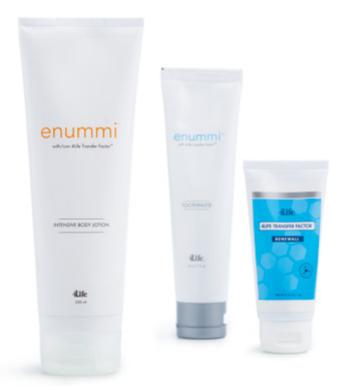

## enummi™ **Toothpaste**

A gentle, fluoride-free formula that cleanses teeth without harsh, abrasive agents, freshens breath, and safely whitens for a cleaner, brighter smile.

**Directions for Use:** Apply a small amount of paste to toothbrush and brush thoroughly two times a day (or more) or after each meal. Children ages 2 to 6 should be supervised to minimize swallowing.

## enummi<sup>™</sup> Intensive Body Lotion

4Life's original formula body lotion for dry skin, enummi<sup>™</sup> Intensive Body Lotion contains moisture-rich ingredients to treat your skin to optimal moisture levels and softness. This formula absorbs quickly, leaving behind a veil of moisture. With a soothing Thai lemongrass fragrance, this body lotion provides skin moisturizing for the entire family.

## 4Life Transfer Factor™ **Renewall**™