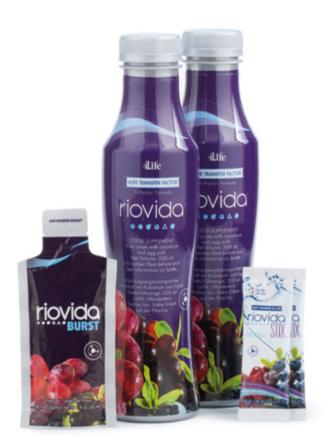

#### **RIOVIDA**<sup>™</sup>

- 25 4Life Transfer Factor Riovida Tri-Factor
- 26 4Life Transfer Factor Riovida Burst<sup>™</sup> Tri-Factor
- 27 4Life Transfer Factor Riovida Sitx<sup>™</sup> Tri-Factor

### **RIOVIDA**<sup>™</sup>

RioVida products feature a rush of mouth-watering ingredients, including 4Life Transfer Factor<sup>™</sup>. These products are delicious and refreshing. Ride the river of life with RioVida!