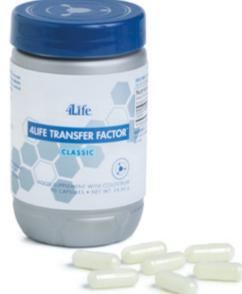

### 4LIFETRANSFER FACTOR<sup>™</sup> **CLASSIC**

#### Food supplement with cow colostrum

- Original formula developed by 4Life.
- An excellent product to start with.
- It contains 200 mg of cow colostrum per capsule.

• Produced with strict raw-material selection criteria and the most efficient ingredientextraction processes (i.e. ultrafiltration, nanofiltration) to obtain the smallest possible size of active molecules and, thus, be able to include the highest amount in each capsule.

Directions: Take three (3) capsules a day with 8 oz (240 ml) of water.

90 capsules • net weight: 24.66 g