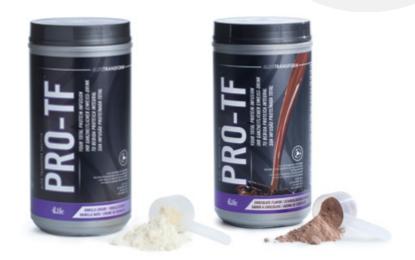

### 4LIFE TRANSFER FACTOR<sup>™</sup> **PRO-TF<sup>™</sup>**

#### Food supplement with high-quality hydrolyzed proteins.

• PRO-TF protein sources (whey and egg white protein) provide a good balance of essential amino acids and 2.3 grams of branched-chain amino acids (BCAAs, namely, isoleucine, leucine, and valine).

- Hydrolyzed proteins are high-absorption proteins, which are easy to digest.
- The low fat and sugar content of this product makes it compatible with diets for athletes and weight control.
- Each shake gives 10 g of hydrolyzed protein and 70 kcal per shake.

Directions: Combine one (1) scoop powder with 240 ml of cold water. Shake or stir until dissolved. Drink.

**46 shakes • net weight:** 897 G (Chocolate) / 792 g (Vanilla) IT CONTAINS SWEETENERS

Warnings: This product is accurately packed by weight. Some settling may occur during storage and shipping.