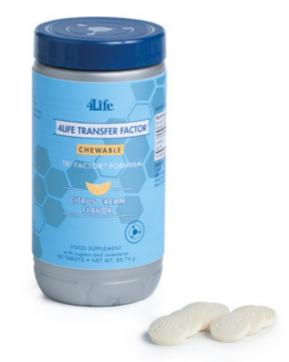

### 4LIFE TRANSFER FACTOR<sup>™</sup> **CHEWABLE**

#### Food supplement with cow colostrum and egg yolk.

- Chewy option to enjoy 4Life Transfer Factor with a delicious taste.
- It contains 200 mg of cow colostrum and egg yolk per tablet.
- Citrus cream flavour, easy to carry and share.
- 4 kcal per tablet
- It contains sugars and sweetener

Directions: Take three (3) tablets a day. 90 chewable tablets • net weight: 88.74 g